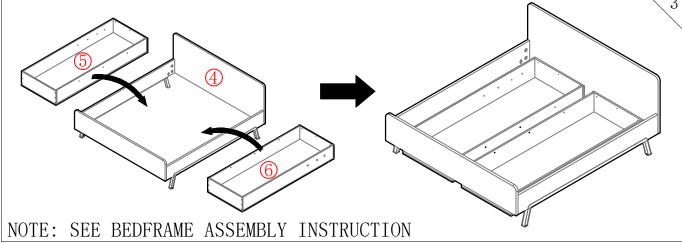

# SWISS\*SENSE®

### BALANCE STORAGE BOX

For. Every. Body.  $\bigcirc$ (X1) ②(X2)  $\Im(X2)$ BED BOTTOMS SET MECHANISM GAS LIFT (X1) $\mathfrak{D}(X1)$ 6(X1)BALANCE BEDFRAME STORAGE BOX - RIGHT STORAGE BOX - LEFT A(3pcs) B(2pcs)C(3pcs)D(4pcs)E(18pcs) F(6pcs) G(6pcs) H(6pcs) J(2pcs)I (1pc) TORX WOOD ALLEN BOLT U-PROFILE **SPACER SCREW SCREW SCREW SCREW** M8 NUT FRABRIC **SCREW** M8X80 M6X50 M8X45 16MM THK M8X25 M8X15 LOOP 64CM M5X40MM



#### BALANCE STORAGE BOX

For. Every. Body.



#### UNBOX BED BOTTOMS SET PACKAGE



#### BED BOTTOMS MECHANISM INSTALLATION



# SWISS\*SENSE®

## BALANCE STORAGE BOX