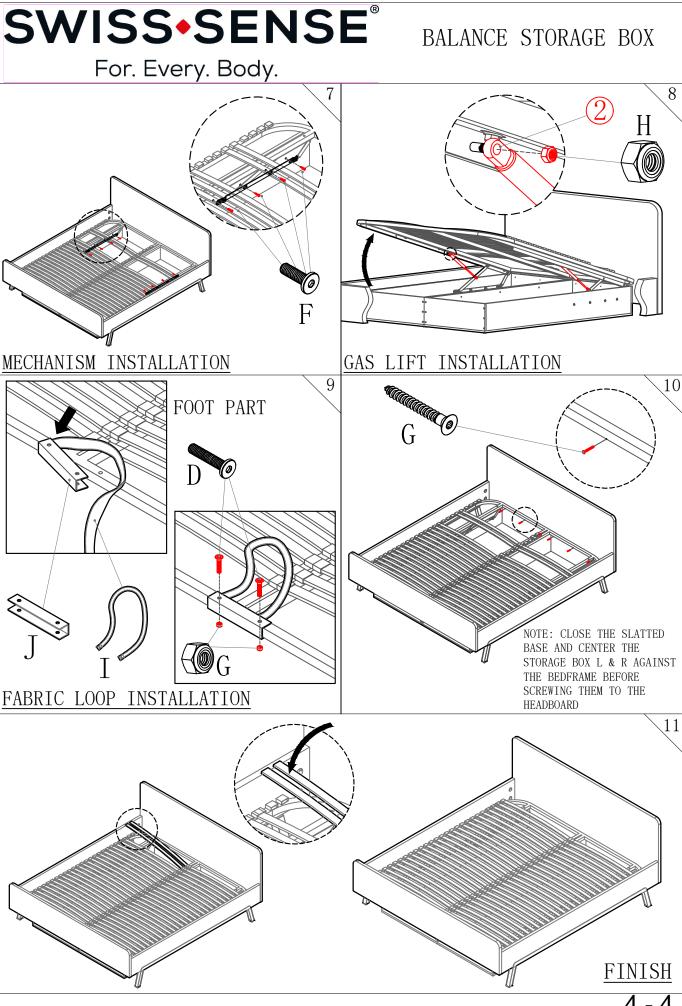

# SWISS\*SENSE®

### BALANCE STORAGE BOX

For. Every. Body.  $\bigcirc$ (X1) ②(X2)  $\Im(X2)$ BED BOTTOMS SET MECHANISM GAS LIFT (X1) $\mathfrak{D}(X1)$ 6(X1)BALANCE BEDFRAME STORAGE BOX - RIGHT STORAGE BOX - LEFT A(3pcs) B(2pcs)C(3pcs)D(4pcs)E(18pcs) F(6pcs) G(6pcs) H(6pcs) J(2pcs)I (1pc) TORX WOOD ALLEN BOLT U-PROFILE **SPACER SCREW SCREW SCREW SCREW** M8 NUT FRABRIC **SCREW** M8X80 M6X50 M8X45 16MM THK M8X25 M8X15 LOOP 64CM M5X40MM



#### BALANCE STORAGE BOX

For. Every. Body.



#### UNBOX BED BOTTOMS SET PACKAGE



#### BED BOTTOMS MECHANISM INSTALLATION



# SWISS\*SENSE®

## BALANCE STORAGE BOX