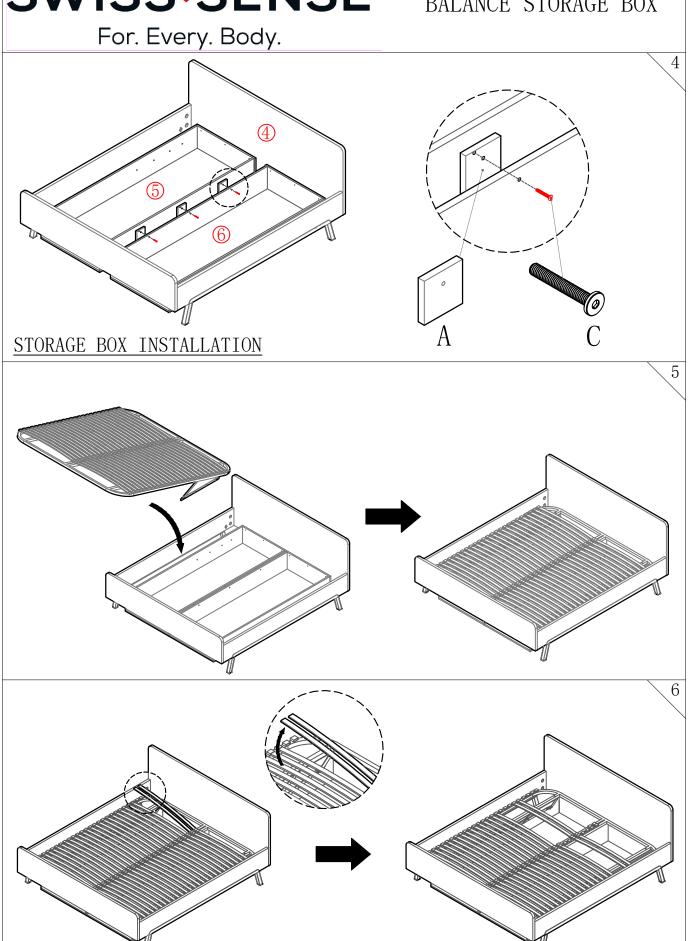

# SWISS\*SENSE®

### BALANCE STORAGE BOX

For. Every. Body.  $\bigcirc$ (X1) ②(X2)  $\Im(X2)$ BED BOTTOMS SET MECHANISM GAS LIFT (X1) $\mathfrak{D}(X1)$ 6(X1)BALANCE BEDFRAME STORAGE BOX - RIGHT STORAGE BOX - LEFT A(3pcs) B(2pcs)C(3pcs)D(4pcs)E(18pcs) F(6pcs) G(6pcs) H(6pcs) J(2pcs)I (1pc) TORX WOOD ALLEN BOLT U-PROFILE **SPACER SCREW SCREW SCREW SCREW** M8 NUT FRABRIC **SCREW** M8X80 M6X50 M8X45 16MM THK M8X25 M8X15 LOOP 64CM M5X40MM



#### BALANCE STORAGE BOX

For. Every. Body.



#### UNBOX BED BOTTOMS SET PACKAGE



#### BED BOTTOMS MECHANISM INSTALLATION



# SWISS\*SENSE®

## BALANCE STORAGE BOX