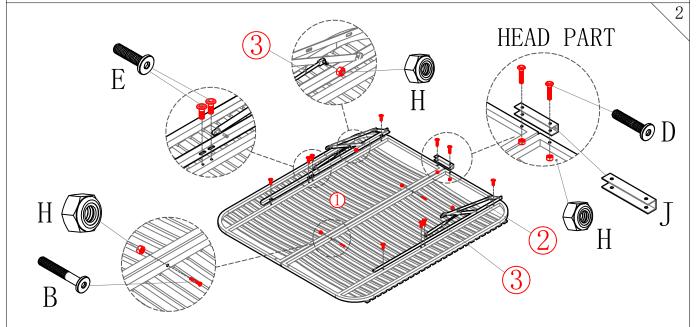

# SWISS\*SENSE®

### BALANCE STORAGE BOX

For. Every. Body.  $\bigcirc$ (X1) ②(X2)  $\Im(X2)$ BED BOTTOMS SET MECHANISM GAS LIFT (X1) $\mathfrak{D}(X1)$ 6(X1)BALANCE BEDFRAME STORAGE BOX - RIGHT STORAGE BOX - LEFT A(3pcs) B(2pcs)C(3pcs)D(4pcs)E(18pcs) F(6pcs) G(6pcs) H(6pcs) J(2pcs)I (1pc) TORX WOOD ALLEN BOLT U-PROFILE **SPACER SCREW SCREW SCREW SCREW** M8 NUT FRABRIC **SCREW** M8X80 M6X50 M8X45 16MM THK M8X25 M8X15 LOOP 64CM M5X40MM



#### BALANCE STORAGE BOX

For. Every. Body.



#### UNBOX BED BOTTOMS SET PACKAGE



#### BED BOTTOMS MECHANISM INSTALLATION



# SWISS\*SENSE®

## BALANCE STORAGE BOX