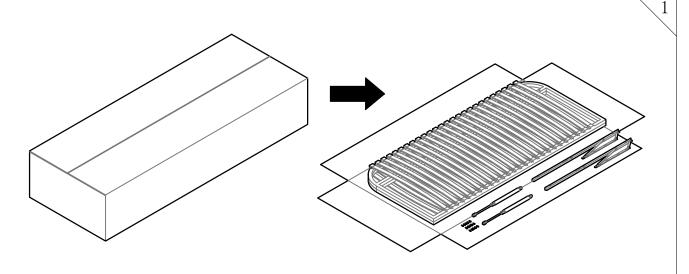

# SWISS\*SENSE®

### BALANCE STORAGE BOX

For. Every. Body.  $\bigcirc$ (X1) ②(X2)  $\Im(X2)$ BED BOTTOMS SET MECHANISM GAS LIFT (X1) $\mathfrak{D}(X1)$ 6(X1)BALANCE BEDFRAME STORAGE BOX - RIGHT STORAGE BOX - LEFT A(3pcs) B(2pcs)C(3pcs)D(4pcs)E(18pcs) F(6pcs) G(6pcs) H(6pcs) J(2pcs)I (1pc) TORX WOOD ALLEN BOLT U-PROFILE **SPACER SCREW SCREW SCREW SCREW** M8 NUT FRABRIC **SCREW** M8X80 M6X50 M8X45 16MM THK M8X25 M8X15 LOOP 64CM M5X40MM



#### BALANCE STORAGE BOX

For. Every. Body.



#### UNBOX BED BOTTOMS SET PACKAGE



#### BED BOTTOMS MECHANISM INSTALLATION



# SWISS\*SENSE®

## BALANCE STORAGE BOX